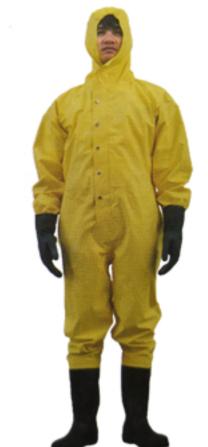

## www.DX-marine.com DESIGN BY DX-MARINE

A、Type: RHF-I

B、Standard

BS EN 14605:2005+A1:2009

C. Overall performance & requirement
HOOD/COLLAR: Hood fitted with elastic drawstring
and chin flap with Velcro. Fits under a safety helmet.

On suits with open sleeves, gloves are not included but can be supplied. UVEX rubber glove EN374, EN388

On suits with legs, boots are included PVC safety boots, EN 20345, black

Nylon zipper on the front protected by a double splash protective flap closing with press studs

Material: Polyamide & CR/CSM

Weight: 330±30g/m<sup>2</sup>

Thickness: 0.27±0.02mm

D、Approve: EC